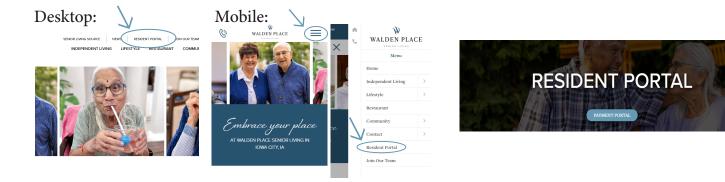

## **READY TO USE THE PAYMENT PORTAL?** Follow these steps to get started!

- **Step 1:** With your invoice handy, go to *www.WaldenPlaceSeniorLiving.com* First click on the "Resident Portal" Button
- Step 2: Click the "Payment Portal" button to "Login", "Quick pay", or "Sign Up".

- Step 3: Choose the appropriate prompt to either Quick pay, Login, or Sign up.
  - Use your surname and Resident ID Ŵ to Quick Pay Quick pay WALDEN PLACE Quick pay Login using your email and password to Find invoice Sign up access your account By signing in, you agree to our terms of service and priv Login Sign up Need some help? Use these handy prompts Ouick lip Forgot your password? beneath the options in Login **Resident Portal to help!** Trouble logging in? If this is your first visit Forgot your password? and you've yet to Didn't receive confirmation instructions? create an account, Didn't receive unlock instructions? click Sign Up and fill Sign up out the prompts.